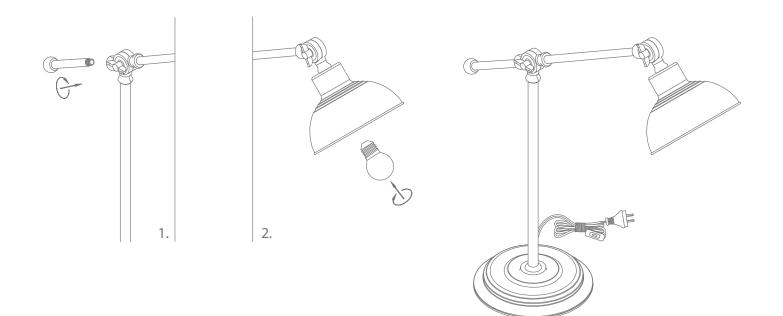

## Installation Manual Installation Manual Date: 04/2021 Variants Lamp Base Abrs Achr Acp 22525 22526 22527 TINLEY-DL E27

Thank you for purchasing your new TINLEY Desk Lamp, Please take the time to read and understand the instruction sheet below. Failure to do so may void warranty.